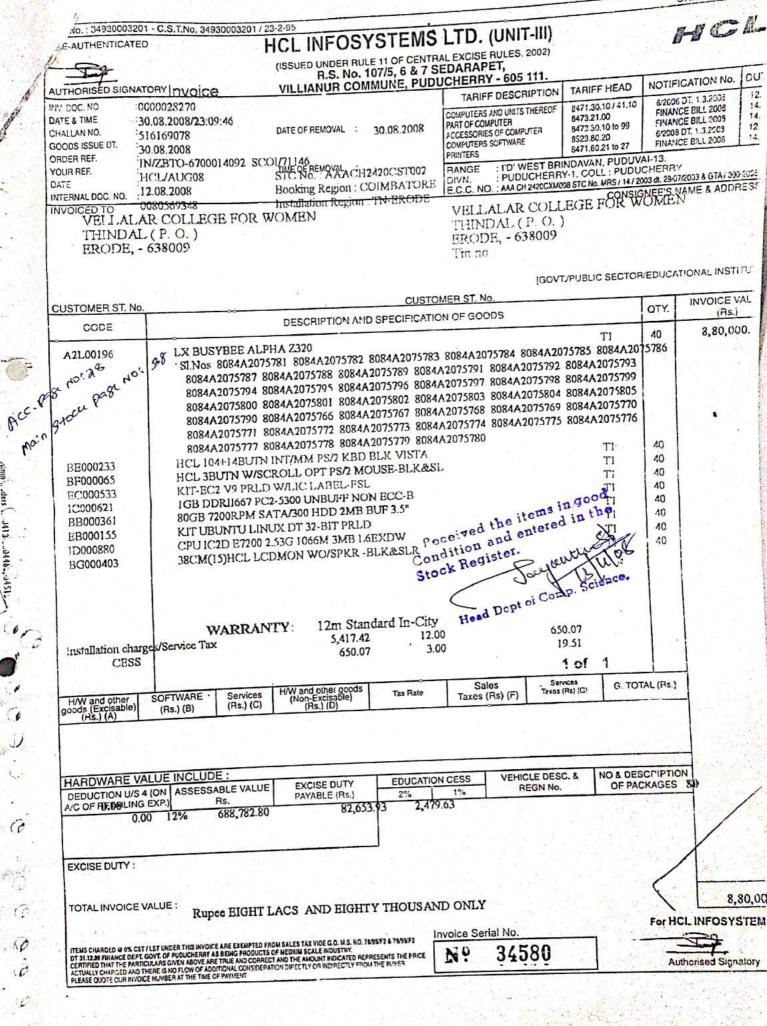

# Bílls for the Purchase of Computers Total Number of Computers: 939

|                                                                                                                                                                         | Tax Ir              | ivoice                                                 | (ORIGINAL FOR RECIPIENT)                                                   |
|-------------------------------------------------------------------------------------------------------------------------------------------------------------------------|---------------------|--------------------------------------------------------|----------------------------------------------------------------------------|
| VISVABARATH AGENCY E<br>Ind Floor Mohan Com<br>235 Mettur Raod<br>Erode 638011<br>GS1 AACCV7060L121<br>GS1IN/UIN 33AACCV<br>State Name Tamil Na<br>L-Mail visvabarath@g | 5<br>7060L1Z5       | Invoice No.<br>495<br>Delivery Note<br>Supplier's Ref. | Dated<br><b>12-Mar-2020</b><br>Mode/Terms of Payment<br>Other Reference(s) |
| VCW - Lib                                                                                                                                                               |                     | Buyer's Order No.                                      | Dated                                                                      |
| Vellalar College for Wo<br>Thindal<br>State Name Tan                                                                                                                    |                     | Despatch Document No.                                  | Delivery Note Date                                                         |
| Tan Tan                                                                                                                                                                 | nil Nadu, Code : 33 | Despatched through                                     | Destination                                                                |
|                                                                                                                                                                         |                     | Terms of Delivery                                      |                                                                            |

Description of Goods HSN/SAC Quantity Rate Amount per 1 Hp Desktop 847130 2 No 30,250.00 No 7th Gen Core 13 60,500.00 4GB DDR3 RAM 500GB HDD 2 Hp Monitor 852852 2 No Received the goods in good Condition 60,500.00 CGST 9 9 % 5,445.00 SGST 9 9 % 5,445.00 1613/2020

LIBRARIAN

## STOCK REGISTER P.ND. 22.

| Amount Chargeable (in words)        | Total            |          | 4 No                |          | ₹                  | 71,390.00               |
|-------------------------------------|------------------|----------|---------------------|----------|--------------------|-------------------------|
| an Rupees Seventy One Thousand Thre | e Hundred Ni     | inety Or | nlv                 |          |                    | E. & O.E                |
| HSN/SAC<br>847130                   | Taxable<br>Value |          | ntral Tax<br>Amount | Sta      | ate Tax            | Total                   |
| 852852                              | 60,500.00        | 9%<br>9% | 5,445.00            | 9%<br>9% | Amount<br>5,445.00 | Tax Amount<br>10,890.00 |
| Tota                                | al 60,500.00     |          | 5,445.00            | 570      | 5,445.00           | 10,890.00               |

Tax Amount (in words) Indian Rupees Ten Thousand Eight Hundred Ninety Only

Company's VAT TIN 33343043910 Agen Company's Service Tax No : AACCV7060LSD001 for VISVABARATH AGENCY ERODE PVT. Declaration . from 1 We declare that this invoice shows the actual price of the 00 goods described and that all particulars are true and correct. This is a Computer Generated Invoice