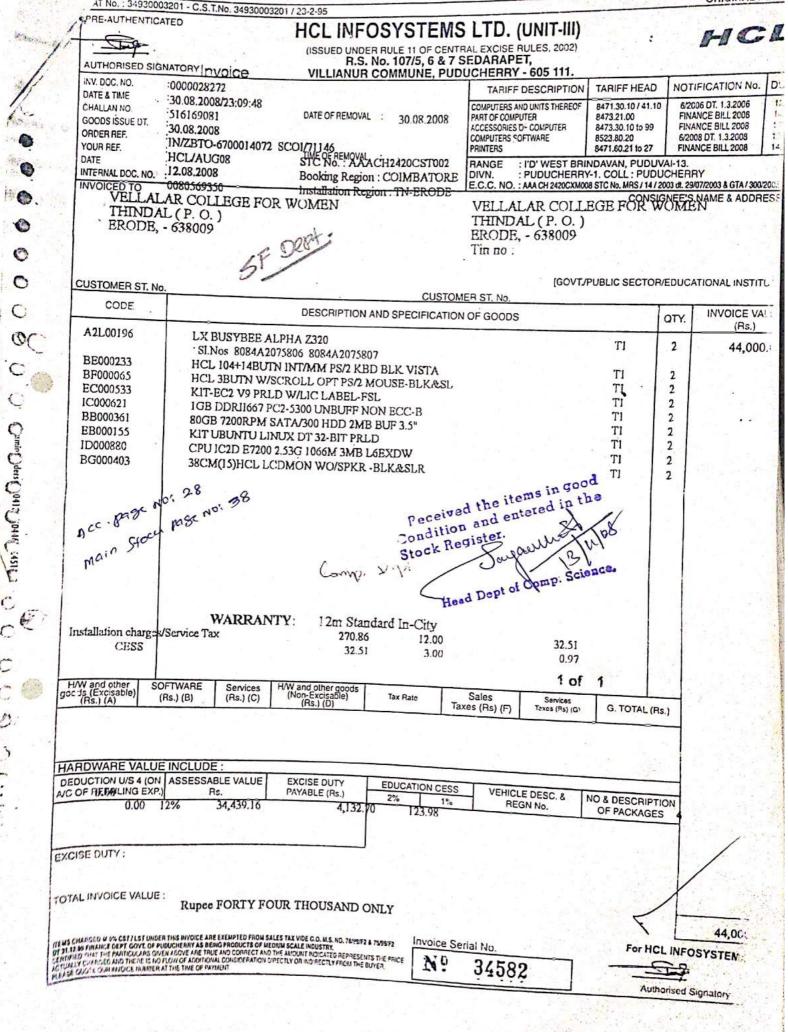

# Bílls for the Purchase of Computers Total Number of Computers: 939

|                                                                                                                                                                         | Tax Ir              | ivoice                                                 | (ORIGINAL FOR RECIPIENT)                                                   |
|-------------------------------------------------------------------------------------------------------------------------------------------------------------------------|---------------------|--------------------------------------------------------|----------------------------------------------------------------------------|
| VISVABARATH AGENCY E<br>Ind Floor Mohan Com<br>235 Mettur Raod<br>Erode 638011<br>GS1 AACCV7060L121<br>GS1IN/UIN 33AACCV<br>State Name Tamil Na<br>L-Mail visvabarath@g | 5<br>7060L1Z5       | Invoice No.<br>495<br>Delivery Note<br>Supplier's Ref. | Dated<br><b>12-Mar-2020</b><br>Mode/Terms of Payment<br>Other Reference(s) |
| VCW - Lib                                                                                                                                                               |                     | Buyer's Order No.                                      | Dated                                                                      |
| Vellalar College for Wo<br>Thindal<br>State Name Tan                                                                                                                    |                     | Despatch Document No.                                  | Delivery Note Date                                                         |
| Tan Tan                                                                                                                                                                 | nil Nadu, Code : 33 | Despatched through                                     | Destination                                                                |
|                                                                                                                                                                         |                     | Terms of Delivery                                      |                                                                            |

Description of Goods HSN/SAC Quantity Rate Amount per 1 Hp Desktop 847130 2 No 30,250.00 No 7th Gen Core 13 60,500.00 4GB DDR3 RAM 500GB HDD 2 Hp Monitor 852852 2 No Received the goods in good Condition 60,500.00 CGST 9 9 % 5,445.00 SGST 9 9 % 5,445.00 1613/2020

LIBRARIAN

## STOCK REGISTER P.ND. 22.

| Amount Chargeable (in words)        | Total            |          | 4 No                |          | ₹                  | 71,390.00               |
|-------------------------------------|------------------|----------|---------------------|----------|--------------------|-------------------------|
| an Rupees Seventy One Thousand Thre | e Hundred Ni     | inety Or | nlv                 |          |                    | E. & O.E                |
| HSN/SAC<br>847130                   | Taxable<br>Value |          | ntral Tax<br>Amount | Sta      | ate Tax            | Total                   |
| 852852                              | 60,500.00        | 9%<br>9% | 5,445.00            | 9%<br>9% | Amount<br>5,445.00 | Tax Amount<br>10,890.00 |
| Tota                                | al 60,500.00     |          | 5,445.00            | 570      | 5,445.00           | 10,890.00               |

Tax Amount (in words) Indian Rupees Ten Thousand Eight Hundred Ninety Only

Company's VAT TIN 33343043910 Agen Company's Service Tax No : AACCV7060LSD001 for VISVABARATH AGENCY ERODE PVT. Declaration . from 1 We declare that this invoice shows the actual price of the 00 goods described and that all particulars are true and correct. This is a Computer Generated Invoice