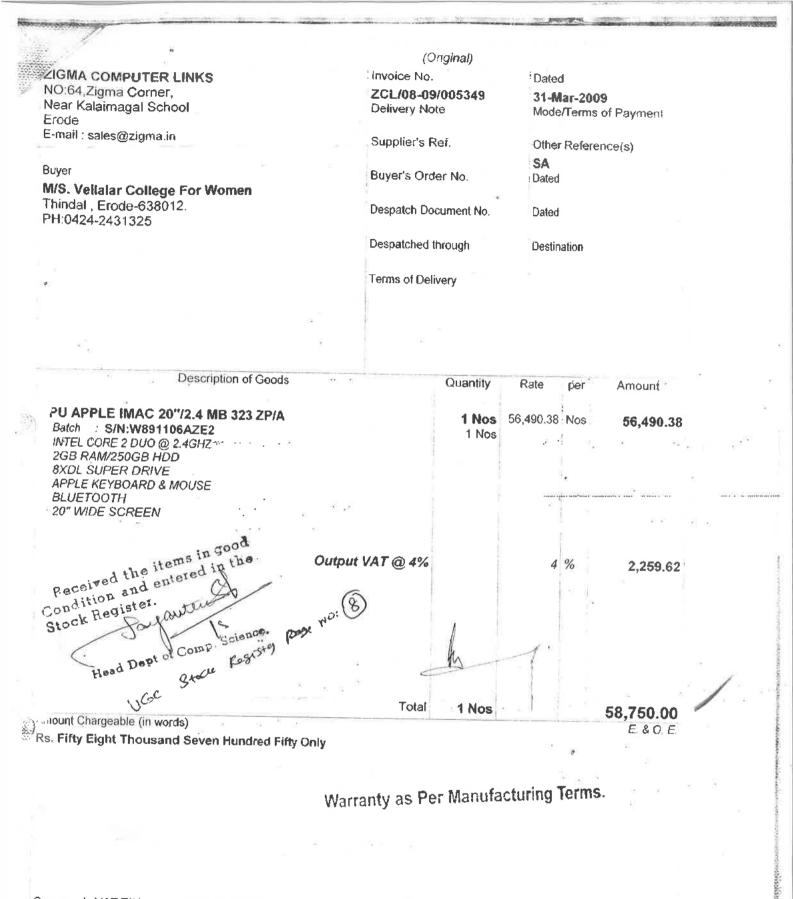

# Bílls for the Purchase of Computers Total Number of Computers: 939

|                                                                                                                                                                         | Tax Ir              | ivoice                                                 | (ORIGINAL FOR RECIPIENT)                                                   |
|-------------------------------------------------------------------------------------------------------------------------------------------------------------------------|---------------------|--------------------------------------------------------|----------------------------------------------------------------------------|
| VISVABARATH AGENCY E<br>Ind Floor Mohan Com<br>235 Mettur Raod<br>Erode 638011<br>GS1 AACCV7060L121<br>GS1IN/UIN 33AACCV<br>State Name Tamil Na<br>L-Mail visvabarath@g | 5<br>7060L1Z5       | Invoice No.<br>495<br>Delivery Note<br>Supplier's Ref. | Dated<br><b>12-Mar-2020</b><br>Mode/Terms of Payment<br>Other Reference(s) |
| VCW - Lib                                                                                                                                                               |                     | Buyer's Order No.                                      | Dated                                                                      |
| Vellalar College for Wo<br>Thindal<br>State Name Tan                                                                                                                    |                     | Despatch Document No.                                  | Delivery Note Date                                                         |
| Tan Tan                                                                                                                                                                 | nil Nadu, Code : 33 | Despatched through                                     | Destination                                                                |
|                                                                                                                                                                         |                     | Terms of Delivery                                      |                                                                            |

Description of Goods HSN/SAC Quantity Rate Amount per 1 Hp Desktop 847130 2 No 30,250.00 No 7th Gen Core 13 60,500.00 4GB DDR3 RAM 500GB HDD 2 Hp Monitor 852852 2 No Received the goods in good Condition 60,500.00 CGST 9 9 % 5,445.00 SGST 9 9 % 5,445.00 1613/2020

LIBRARIAN

## STOCK REGISTER P.ND. 22.

| Amount Chargeable (in words)        | Total            |          | 4 No                |          | ₹                  | 71,390.00               |
|-------------------------------------|------------------|----------|---------------------|----------|--------------------|-------------------------|
| an Rupees Seventy One Thousand Thre | e Hundred Ni     | inety Or | nlv                 |          |                    | E. & O.E                |
| HSN/SAC<br>847130                   | Taxable<br>Value |          | ntral Tax<br>Amount | Sta      | ate Tax            | Total                   |
| 852852                              | 60,500.00        | 9%<br>9% | 5,445.00            | 9%<br>9% | Amount<br>5,445.00 | Tax Amount<br>10,890.00 |
| Tota                                | al 60,500.00     |          | 5,445.00            | 570      | 5,445.00           | 10,890.00               |

Tax Amount (in words) Indian Rupees Ten Thousand Eight Hundred Ninety Only

Company's VAT TIN 33343043910 Agen Company's Service Tax No : AACCV7060LSD001 for VISVABARATH AGENCY ERODE PVT. Declaration . from 1 We declare that this invoice shows the actual price of the 00 goods described and that all particulars are true and correct. This is a Computer Generated Invoice