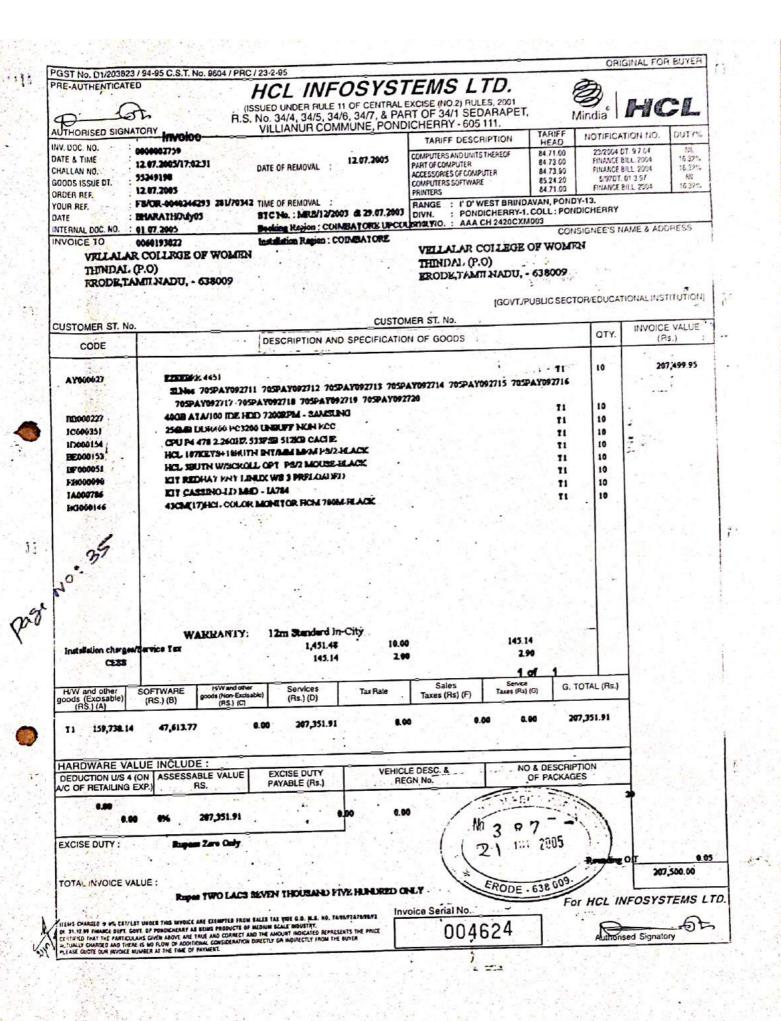

# Bílls for the Purchase of Computers Total Number of Computers: 939

|                                                                                                                                                                         | Tax Ir              | ivoice                                                 | (ORIGINAL FOR RECIPIENT)                                                   |
|-------------------------------------------------------------------------------------------------------------------------------------------------------------------------|---------------------|--------------------------------------------------------|----------------------------------------------------------------------------|
| VISVABARATH AGENCY E<br>Ind Floor Mohan Com<br>235 Mettur Raod<br>Erode 638011<br>GS1 AACCV7060L121<br>GS1IN/UIN 33AACCV<br>State Name Tamil Na<br>L-Mail visvabarath@g | 5<br>7060L1Z5       | Invoice No.<br>495<br>Delivery Note<br>Supplier's Ref. | Dated<br><b>12-Mar-2020</b><br>Mode/Terms of Payment<br>Other Reference(s) |
| VCW - Lib                                                                                                                                                               |                     | Buyer's Order No.                                      | Dated                                                                      |
| Vellalar College for Wo<br>Thindal<br>State Name Tan                                                                                                                    |                     | Despatch Document No.                                  | Delivery Note Date                                                         |
| Tan Tan                                                                                                                                                                 | nil Nadu, Code : 33 | Despatched through                                     | Destination                                                                |
|                                                                                                                                                                         |                     | Terms of Delivery                                      |                                                                            |

Description of Goods HSN/SAC Quantity Rate Amount per 1 Hp Desktop 847130 2 No 30,250.00 No 7th Gen Core 13 60,500.00 4GB DDR3 RAM 500GB HDD 2 Hp Monitor 852852 2 No Received the goods in good Condition 60,500.00 CGST 9 9 % 5,445.00 SGST 9 9 % 5,445.00 1613/2020

LIBRARIAN

## STOCK REGISTER P.ND. 22.

| Amount Chargeable (in words)        | Total            |          | 4 No                |          | ₹                  | 71,390.00               |
|-------------------------------------|------------------|----------|---------------------|----------|--------------------|-------------------------|
| an Rupees Seventy One Thousand Thre | e Hundred Ni     | inety Or | nlv                 |          |                    | E. & O.E                |
| HSN/SAC<br>847130                   | Taxable<br>Value |          | ntral Tax<br>Amount | Sta      | ate Tax            | Total                   |
| 852852                              | 60,500.00        | 9%<br>9% | 5,445.00            | 9%<br>9% | Amount<br>5,445.00 | Tax Amount<br>10,890.00 |
| Tota                                | al 60,500.00     |          | 5,445.00            | 570      | 5,445.00           | 10,890.00               |

Tax Amount (in words) Indian Rupees Ten Thousand Eight Hundred Ninety Only

Company's VAT TIN 33343043910 Agen Company's Service Tax No : AACCV7060LSD001 for VISVABARATH AGENCY ERODE PVT. Declaration . from 1 We declare that this invoice shows the actual price of the 00 goods described and that all particulars are true and correct. This is a Computer Generated Invoice